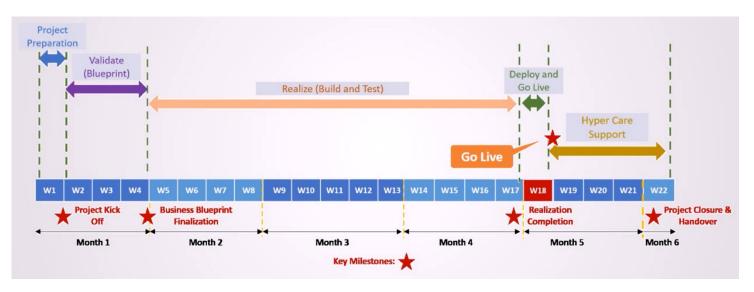

#### **ROBUST METHODOLOGY**

Our accelerated solution methodology, characterized by a unique validation-driven blueprinting phase and rapid prototyping and deployment, enables go-live in just 90 working days.

## **SOLUTION SCOPE / ENGAGEMENT TIMELINE**